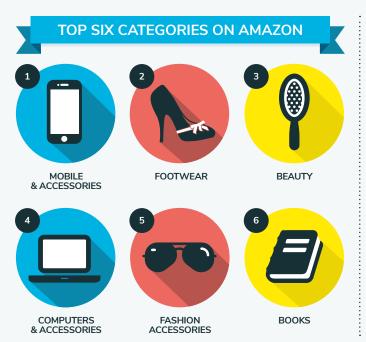

When it comes to the top selling categories in each country, there is strong commonality between quite different markets. Health & Beauty is a top category in all 12 countries, and Electronics a top category in 7 countries. However, regional differences are still to be found. For instance, Grocery & Gourmet Food makes the top six only in France, and Stationery & Office is a top category only in Brazil.