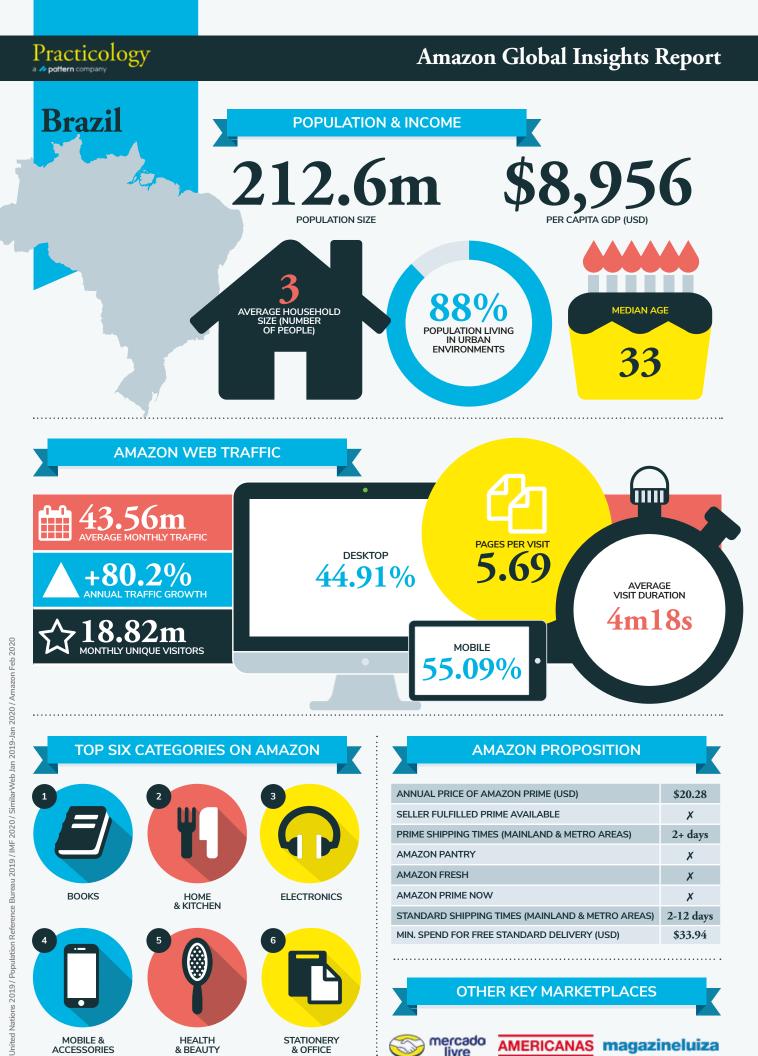

When it comes to the top selling categories in each country, there is strong commonality between quite different markets. Health & Beauty is a top category in all 12 countries, and Electronics a top category in 7 countries. However, regional differences are still to be found. For instance, Grocery & Gourmet Food makes the top six only in France, and Stationery & Office is a top category only in Brazil.

## **OTHER KEY MARKETPLACES**

MIN. SPEND FOR FREE STANDARD DELIVERY (USD)

www.practicology.com

\$33.94