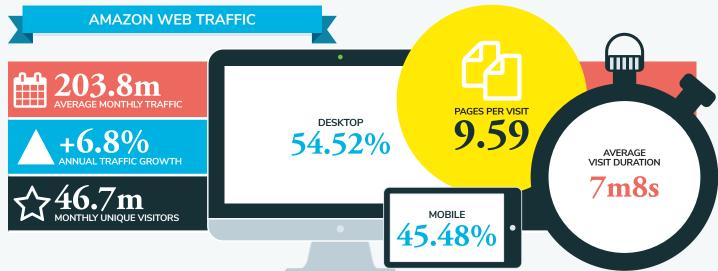

Some of the most interesting variances by market come from how customers access and use Amazon as shown by the web traffic data for each market. We would expect to see many of these minor variances by market for ecommerce traffic in general, including:

- Percentage of traffic on mobile devices;
- Average visit duration;
- Pages per visit.

In particular, we note that India and Japan have a much higher percentage of traffic from mobile devices than other markets. Japan is probably the most developed market for m-commerce in the world. In India, consumers have leapfrogged using desktops and many only have internet access via a smartphone.

For any market with a high percentage of mobile traffic, it is particularly important that images are optimised to display well on smaller smartphone screens.

Consumers in markets where Amazon is more dominant - such as the USA and Western Europe - have longer visit durations and view more pages per visit than consumers in markets where there is more local competition. Japan is the most extreme example of this, with an average visit duration of only 1 minute 13 seconds and 1.54 pages per visit, suggesting that Japanese consumers are arriving on specific product listings pages that they are interested in, and browsing much less than those in other markets.

Amazon's USA, UK and German sites receive more monthly unique visitors than these countries have citizens. This will be because consumers from other countries are also buying from these sites; either because Amazon is not present in their country, or because there are differences in products and prices to their local Amazon instance.