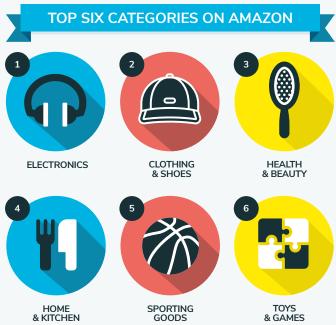

When it comes to the top selling categories in each country, there is strong commonality between quite different markets. Health & Beauty is a top category in all 12 countries, and Electronics a top category in 7 countries. However, regional differences are still to be found. For instance, Grocery & Gourmet Food makes the top six only in France, and Stationery & Office is a top category only in Brazil.