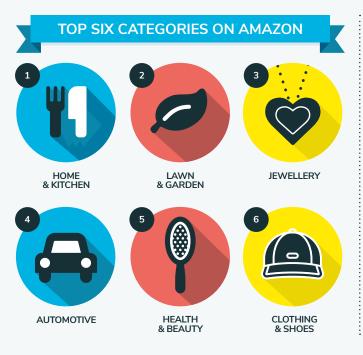

When it comes to the top selling categories in each country, there is strong commonality between quite different markets. Health & Beauty is a top category in all 12 countries, and Electronics a top category in 7 countries. However, regional differences are still to be found. For instance, Grocery & Gourmet Food makes the top six only in France, and Stationery & Office is a top category only in Brazil.