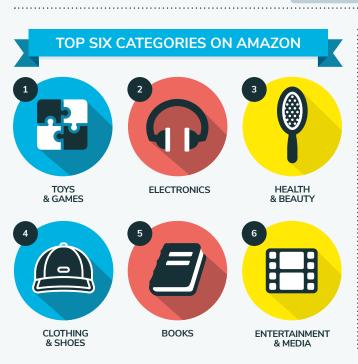

When it comes to the top selling categories in each country, there is strong commonality between quite different markets. Health & Beauty is a top category in all 12 countries, and Electronics a top category in 7 countries. However, regional differences are still to be found. For instance, Grocery & Gourmet Food makes the top six only in France, and Stationery & Office is a top category only in Brazil.