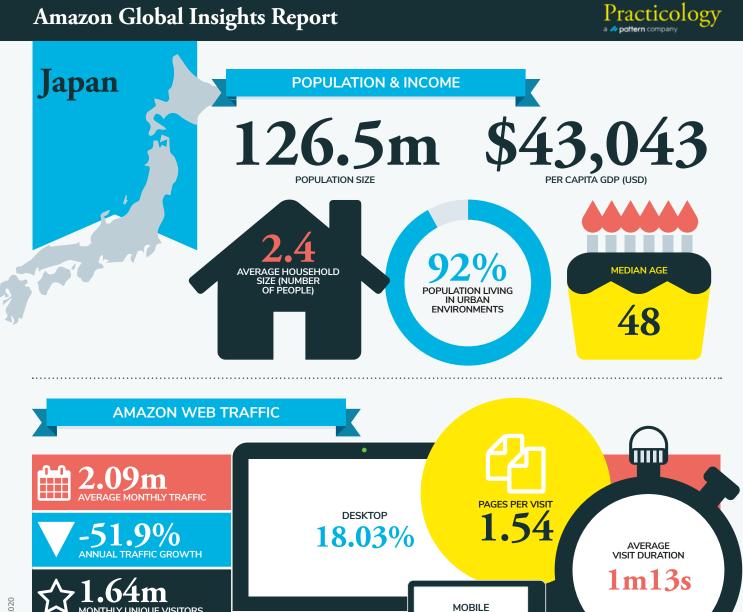

Some of the most interesting variances by market come from how customers access and use Amazon as shown by the web traffic data for each market. We would expect to see many of these minor variances by market for ecommerce traffic in general, including:

- Percentage of traffic on mobile devices;
- Average visit duration;
- Pages per visit.

In particular, we note that India and Japan have a much higher percentage of traffic from mobile devices than other markets. Japan is probably the most developed market for m-commerce in the world. In India, consumers have leapfrogged using desktops and many only have internet access via a smartphone.

For any market with a high percentage of mobile traffic, it is particularly important that images are optimised to display well on smaller smartphone screens.

Consumers in markets where Amazon is more dominant - such as the USA and Western Europe - have longer visit durations and view more pages per visit than consumers in markets where there is more local competition. Japan is the most extreme example of this, with an average visit duration of only 1 minute 13 seconds and 1.54 pages per visit, suggesting that Japanese consumers are arriving on specific product listings pages that they are interested in, and browsing much less than those in other markets.