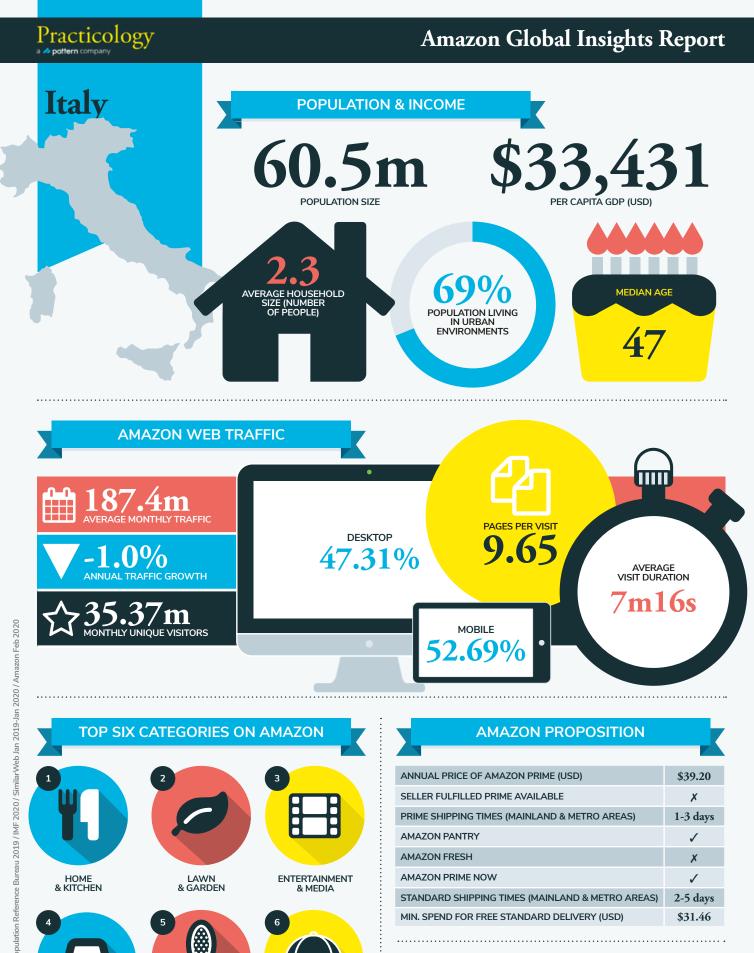

The data on the differences in the annual cost of Amazon Prime demonstrates how the marketplace uses the programme to recruit customers in markets where it is building its presence. The cost varies between \$13.94 for the year in India and \$119 in the USA. However, the price is also substantially lower in developed markets such as Australia (\$38.80) and the UAE (\$38.12), where Amazon is working hard to gain customers and market share.

Some of the most interesting variances by market come from how customers access and use Amazon as shown by the web traffic data for each market. We would expect to see many of these minor variances by market for ecommerce traffic in general, including:

- Percentage of traffic on mobile devices;
- Average visit duration;
- Pages per visit.

In particular, we note that India and Japan have a much higher percentage of traffic from mobile devices than other markets. Japan is probably the most developed market for m-commerce in the world. In India, consumers have leapfrogged using desktops and many only have internet access via a smartphone.

For any market with a high percentage of mobile traffic, it is particularly important that images are optimised to display well on smaller smartphone screens.

Consumers in markets where Amazon is more dominant - such as the USA and Western Europe - have longer visit durations and view more pages per visit than consumers in markets where there is more local competition. Japan is the most extreme example of this, with an average visit duration of only 1 minute 13 seconds and 1.54 pages per visit, suggesting that Japanese consumers are arriving on specific product listings pages that they are interested in, and browsing much less than those in other markets.

### **AMAZON PROPOSITION**

MOBILE

40.89%

| ANNUAL PRICE OF AMAZON PRIME (USD)               | \$38.80  |
|--------------------------------------------------|----------|
| SELLER FULFILLED PRIME AVAILABLE                 | ×        |
| PRIME SHIPPING TIMES (MAINLAND & METRO AREAS)    | 2 days   |
| AMAZON PANTRY                                    | X        |
| AMAZON FRESH                                     | X        |
| AMAZON PRIME NOW                                 | X        |
| STANDARD SHIPPING TIMES (MAINLAND & METRO AREAS) | 3-5 days |
| MIN. SPEND FOR FREE STANDARD DELIVERY (USD)      | \$25.82  |