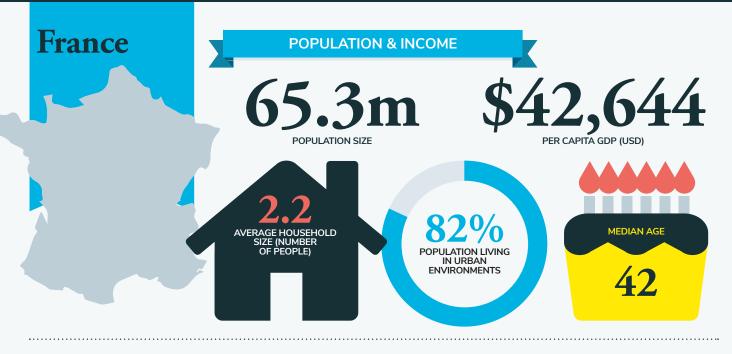

When it comes to the top selling categories in each country, there is strong commonality between quite different markets. Health & Beauty is a top category in all 12 countries, and Electronics a top category in 7 countries. However, regional differences are still to be found. For instance, Grocery & Gourmet Food makes the top six only in France, and Stationery & Office is a top category only in Brazil.