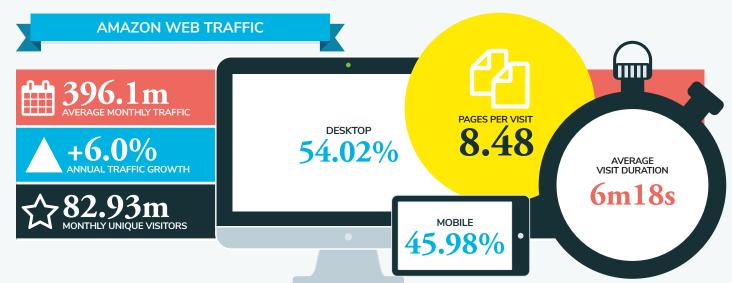

Some of the most interesting variances by market come from how customers access and use Amazon as shown by the web traffic data for each market. We would expect to see many of these minor variances by market for ecommerce traffic in general, including:

- Percentage of traffic on mobile devices;
- Average visit duration;
- Pages per visit.

In particular, we note that India and Japan have a much higher percentage of traffic from mobile devices than other markets. Japan is probably the most developed market for m-commerce in the world. In India, consumers have leapfrogged using desktops and many only have internet access via a smartphone.

For any market with a high percentage of mobile traffic, it is particularly important that images are optimised to display well on smaller smartphone screens.

Consumers in markets where Amazon is more dominant - such as the USA and Western Europe - have longer visit durations and view more pages per visit than consumers in markets where there is more local competition. Japan is the most extreme example of this, with an average visit duration of only 1 minute 13 seconds and 1.54 pages per visit, suggesting that Japanese consumers are arriving on specific product listings pages that they are interested in, and browsing much less than those in other markets.

Amazon's USA, UK and German sites receive more monthly unique visitors than these countries have citizens. This will be because consumers from other countries are also buying from these sites; either because Amazon is not present in their country, or because there are differences in products and prices to their local Amazon instance.

### OTHER KEY MARKETPLACES

ebay

www.practicology.com

| ANNUAL PRICE OF AMAZON PRIME (USD)               | \$119.00 |
|--------------------------------------------------|----------|
| SELLER FULFILLED PRIME AVAILABLE                 | 1        |
| PRIME SHIPPING TIMES (MAINLAND & METRO AREAS)    | 1-2 days |
| AMAZON PANTRY                                    | 1        |
| AMAZON FRESH                                     | 1        |
| AMAZON PRIME NOW                                 | 1        |
| STANDARD SHIPPING TIMES (MAINLAND & METRO AREAS) | 4-5 days |
| MIN. SPEND FOR FREE STANDARD DELIVERY (USD)      | \$25     |