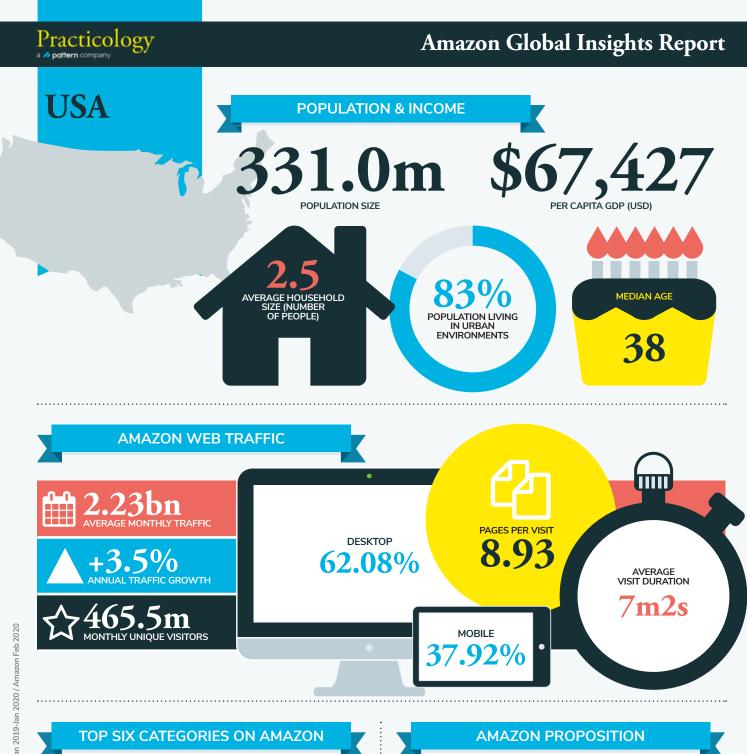

Some of the most interesting variances by market come from how customers access and use Amazon as shown by the web traffic data for each market. We would expect to see many of these minor variances by market for ecommerce traffic in general, including:

- Percentage of traffic on mobile devices;
- Average visit duration;
- Pages per visit.

In particular, we note that India and Japan have a much higher percentage of traffic from mobile devices than other markets. Japan is probably the most developed market for m-commerce in the world. In India, consumers have leapfrogged using desktops and many only have internet access via a smartphone.

For any market with a high percentage of mobile traffic, it is particularly important that images are optimised to display well on smaller smartphone screens.

Consumers in markets where Amazon is more dominant - such as the USA and Western Europe - have longer visit durations and view more pages per visit than consumers in markets where there is more local competition. Japan is the most extreme example of this, with an average visit duration of only 1 minute 13 seconds and 1.54 pages per visit, suggesting that Japanese consumers are arriving on specific product listings pages that they are interested in, and browsing much less than those in other markets.

Amazon's USA, UK and German sites receive more monthly unique visitors than these countries have citizens. This will be because consumers from other countries are also buying from these sites; either because Amazon is not present in their country, or because there are differences in products and prices to their local Amazon instance.