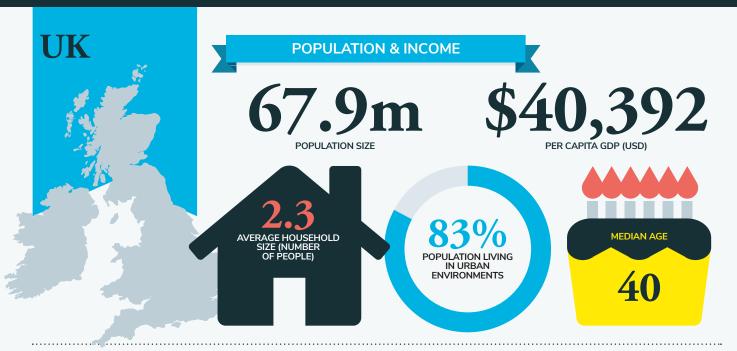

Amazon's USA, UK and German sites receive more monthly unique visitors than these countries have citizens. This will be because consumers from other countries are also buying from these sites; either because Amazon is not present in their country, or because there are differences in products and prices to their local Amazon instance.