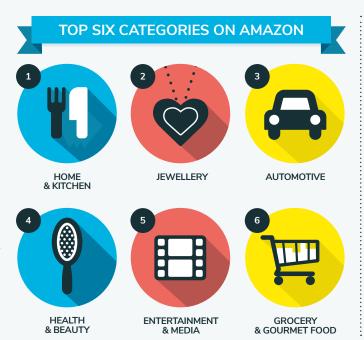

When it comes to the top selling categories in each country, there is strong commonality between quite different markets. Health & Beauty is a top category in all 12 countries, and Electronics a top category in 7 countries. However, regional differences are still to be found. For instance, Grocery & Gourmet Food makes the top six only in France, and Stationery & Office is a top category only in Brazil.