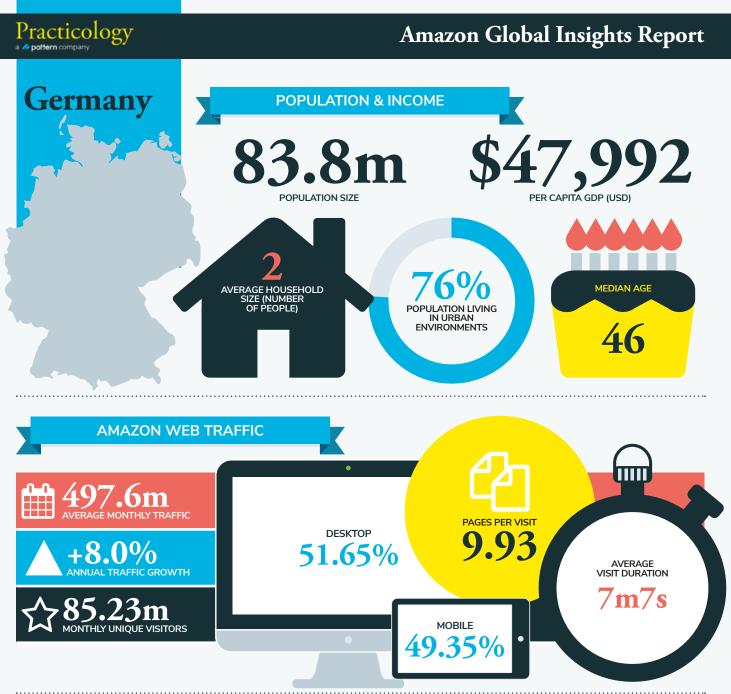

Amazon's USA, UK and German sites receive more monthly unique visitors than these countries have citizens. This will be because consumers from other countries are also buying from these sites; either because Amazon is not present in their country, or because there are differences in products and prices to their local Amazon instance.