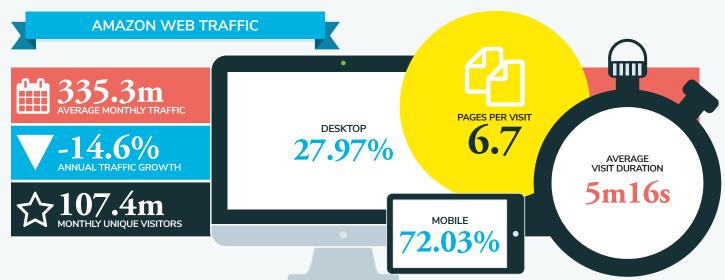

Some of the most interesting variances by market come from how customers access and use Amazon as shown by the web traffic data for each market. We would expect to see many of these minor variances by market for ecommerce traffic in general, including:

- Percentage of traffic on mobile devices;
- Average visit duration;
- Pages per visit.

In particular, we note that India and Japan have a much higher percentage of traffic from mobile devices than other markets. Japan is probably the most developed market for m-commerce in the world. In India, consumers have leapfrogged using desktops and many only have internet access via a smartphone.

For any market with a high percentage of mobile traffic, it is particularly important that images are optimised to display well on smaller smartphone screens.

Consumers in markets where Amazon is more dominant - such as the USA and Western Europe - have longer visit durations and view more pages per visit than consumers in markets where there is more local competition. Japan is the most extreme example of this, with an average visit duration of only 1 minute 13 seconds and 1.54 pages per visit, suggesting that Japanese consumers are arriving on specific product listings pages that they are interested in, and browsing much less than those in other markets.

Amazon's USA, UK and German sites receive more monthly unique visitors than these countries have citizens. This will be because consumers from other countries are also buying from these sites; either because Amazon is not present in their country, or because there are differences in products and prices to their local Amazon instance.