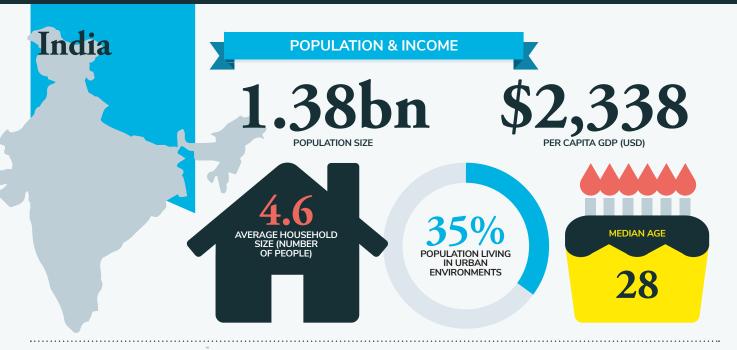

The data on the differences in the annual cost of Amazon Prime demonstrates how the marketplace uses the programme to recruit customers in markets where it is building its presence. The cost varies between \$13.94 for the year in India and \$119 in the USA. However, the price is also substantially lower in developed markets such as Australia (\$38.80) and the UAE (\$38.12), where Amazon is working hard to gain customers and market share.

- Percentage of traffic on mobile devices;
- Average visit duration;
- Pages per visit.

In particular, we note that India and Japan have a much higher percentage of traffic from mobile devices than other markets. Japan is probably the most developed market for m-commerce in the world. In India, consumers have leapfrogged using desktops and many only have internet access via a smartphone.