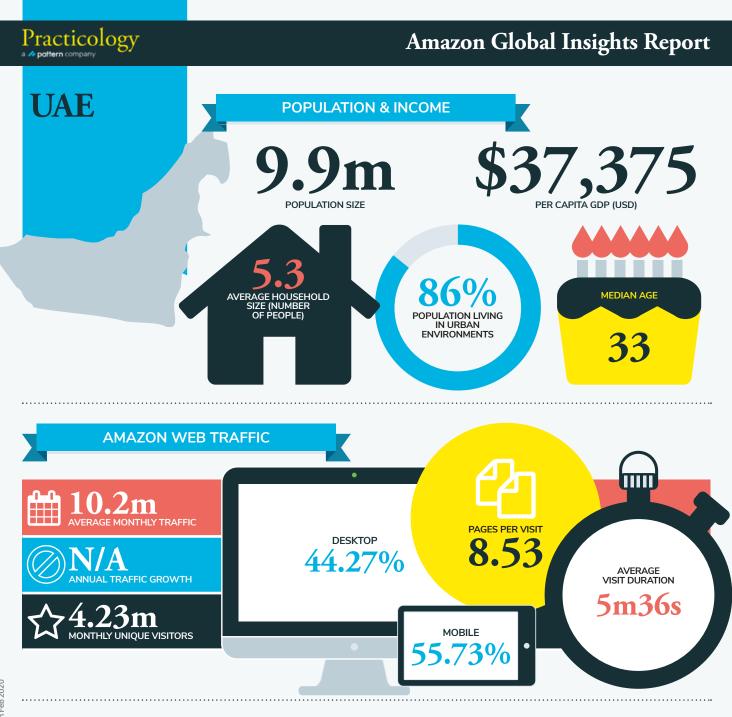

The data on the differences in the annual cost of Amazon Prime demonstrates how the marketplace uses the programme to recruit customers in markets where it is building its presence. The cost varies between \$13.94 for the year in India and \$119 in the USA. However, the price is also substantially lower in developed markets such as Australia (\$38.80) and the UAE (\$38.12), where Amazon is working hard to gain customers and market share.

Some of the most interesting variances by market come from how customers access and use Amazon as shown by the web traffic data for each market. We would expect to see many of these minor variances by market for ecommerce traffic in general, including:

- Percentage of traffic on mobile devices;
- Average visit duration;
- Pages per visit.

In particular, we note that India and Japan have a much higher percentage of traffic from mobile devices than other markets. Japan is probably the most developed market for m-commerce in the world. In India, consumers have leapfrogged using desktops and many only have internet access via a smartphone.

For any market with a high percentage of mobile traffic, it is particularly important that images are optimised to display well on smaller smartphone screens.

Consumers in markets where Amazon is more dominant - such as the USA and Western Europe - have longer visit durations and view more pages per visit than consumers in markets where there is more local competition. Japan is the most extreme example of this, with an average visit duration of only 1 minute 13 seconds and 1.54 pages per visit, suggesting that Japanese consumers are arriving on specific product listings pages that they are interested in, and browsing much less than those in other markets.

Amazon's USA, UK and German sites receive more monthly unique visitors than these countries have citizens. This will be because consumers from other countries are also buying from these sites; either because Amazon is not present in their country, or because there are differences in products and prices to their local Amazon instance.

| RICE OF AMAZON PRIME (USD) | \$38 |
|----------------------------|------|
|                            |      |

AMAZON PROPOSITION

| \$38.12  |
|----------|
| ×        |
| 1 day    |
| ×        |
| X        |
| ×        |
| 1-2 days |
| \$27.22  |
|          |